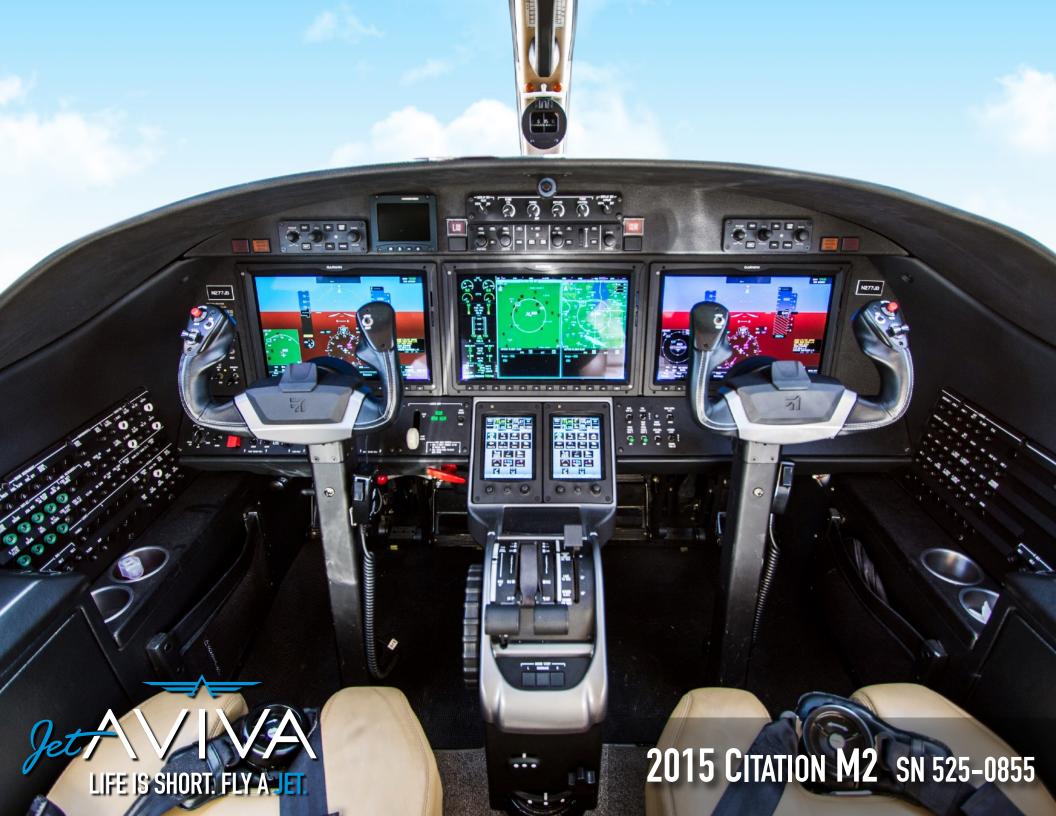

#### **AVIONICS:**

Garmin G3000 Avionics System Featuring: Three 14-inch-diagonal, high-resolution flight displays Two touch-screen control/display panels Dual VHF communication and navigation transceivers Dual Mode S diversity transponders Dual, integrated Flight Management Systems (FMS) GPS/WAAS/EGNOS and DME positioning Garmin GDR-66 VHF Datalink Radio Garmin GDR-66 VHF Datalink Radio Garmin GTS-855 TCAS I integrated Class B (TAWS) Dual Attitude Heading Reference Systems (AHRS) Garmin GWX-70 Weather Radar XM Graphical Weather