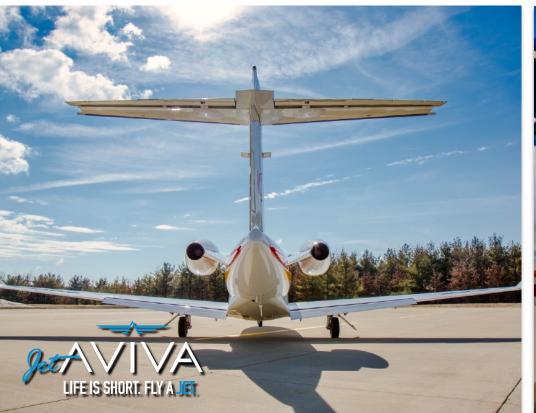

#### **ENGINE:**

Williams FJ44-1AP-21 TBO: 3,500 hours

#### **EXTERIOR & PAINT:**

2015 Factory Original

Beautifully designed in overall white with red, orange and yellow accent stripes