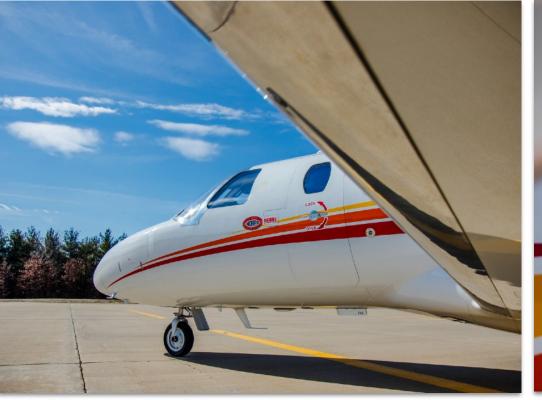

#### **EXTERIOR & PAINT:**

2015 Factory Original

Beautifully designed in overall white with red, orange and yellow accent stripes