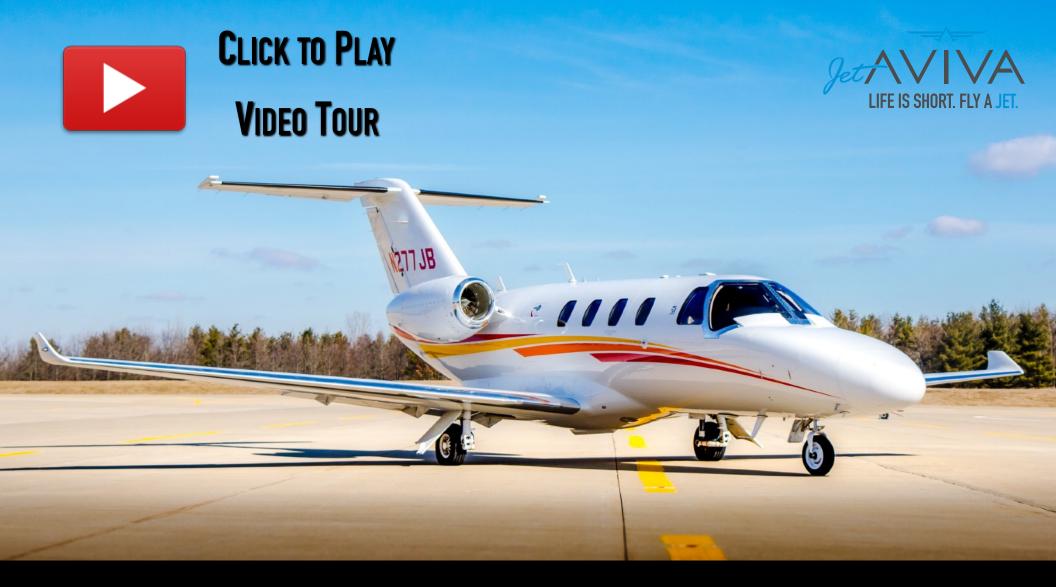

(4)

www.jetAVIVA.com | sales@jetAVIVA.com |+1.512.410.0295

N277JB

Jett VIVA LIFE IS SHORT. FLY A JET.

YEAR & MODEL:2015 CITATION M2AIRFRAME TT:676 SNEWSERIAL NUMBER:525–0855ENGINE TT:676/676 SNEWREGISTRATION:N277JBLOCATION:CHICAGO, IL

#### **EXTERIOR & PAINT:**

2015 Factory Original

Beautifully designed in overall white with red, orange and yellow accent stripes